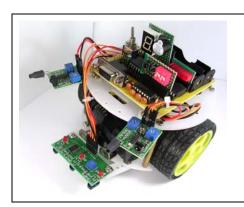

## Packing List (部件單):

| CB1 | Car Base and Car Accessories<br>(小車車身及附件)                                                     |                                                                                                                                                                                                                                                                                                                                                                                                                                                                                                                                                                                                                                                                                                                                                                                                                                                                                                                                                                                                                                                                                                                                                                                                                                                                                                                                                                                                                                                                                                                                                                                                                                                                                                                                                                                                                                                                                                                                                                                                                                                                                                                                | 1 set | \$85.00      | \$85.00  |
|-----|-----------------------------------------------------------------------------------------------|--------------------------------------------------------------------------------------------------------------------------------------------------------------------------------------------------------------------------------------------------------------------------------------------------------------------------------------------------------------------------------------------------------------------------------------------------------------------------------------------------------------------------------------------------------------------------------------------------------------------------------------------------------------------------------------------------------------------------------------------------------------------------------------------------------------------------------------------------------------------------------------------------------------------------------------------------------------------------------------------------------------------------------------------------------------------------------------------------------------------------------------------------------------------------------------------------------------------------------------------------------------------------------------------------------------------------------------------------------------------------------------------------------------------------------------------------------------------------------------------------------------------------------------------------------------------------------------------------------------------------------------------------------------------------------------------------------------------------------------------------------------------------------------------------------------------------------------------------------------------------------------------------------------------------------------------------------------------------------------------------------------------------------------------------------------------------------------------------------------------------------|-------|--------------|----------|
| MC8 | C51 Control Board<br>(C51 電路板及電子元件)                                                           |                                                                                                                                                                                                                                                                                                                                                                                                                                                                                                                                                                                                                                                                                                                                                                                                                                                                                                                                                                                                                                                                                                                                                                                                                                                                                                                                                                                                                                                                                                                                                                                                                                                                                                                                                                                                                                                                                                                                                                                                                                                                                                                                | 1 set | \$220.0<br>0 | \$220.00 |
| SM2 | IR Obstacle Avoidance (Yellow Board)<br>(紅外避障傳感器(黃板)                                          |                                                                                                                                                                                                                                                                                                                                                                                                                                                                                                                                                                                                                                                                                                                                                                                                                                                                                                                                                                                                                                                                                                                                                                                                                                                                                                                                                                                                                                                                                                                                                                                                                                                                                                                                                                                                                                                                                                                                                                                                                                                                                                                                | 2 pcs | \$28.00      | \$56.00  |
| SM3 | IR Tracking Board (3 Sensors)<br>黑線檢測模塊(3 路)                                                  | Enter the property of the prop | 1 pcs | \$30.00      | \$30.00  |
| МС7 | L298N H bridge type motor driver with TLP521-4 photocoupler (L298N H 橋式電機驅動模塊配 TLP521-4 光電耦合) |                                                                                                                                                                                                                                                                                                                                                                                                                                                                                                                                                                                                                                                                                                                                                                                                                                                                                                                                                                                                                                                                                                                                                                                                                                                                                                                                                                                                                                                                                                                                                                                                                                                                                                                                                                                                                                                                                                                                                                                                                                                                                                                                | 1 pcs | \$45.00      | \$45.00  |
| ВН4 | Battery holder with DC Plug(電池盒) Back to back 4xAA size battery                               | A B B                                                                                                                                                                                                                                                                                                                                                                                                                                                                                                                                                                                                                                                                                                                                                                                                                                                                                                                                                                                                                                                                                                                                                                                                                                                                                                                                                                                                                                                                                                                                                                                                                                                                                                                                                                                                                                                                                                                                                                                                                                                                                                                          | 1 pcs | \$3.50       | \$3.50   |
| OT1 | USB-RS232 Cable<br>(USB 轉 RS232 串口線)                                                          |                                                                                                                                                                                                                                                                                                                                                                                                                                                                                                                                                                                                                                                                                                                                                                                                                                                                                                                                                                                                                                                                                                                                                                                                                                                                                                                                                                                                                                                                                                                                                                                                                                                                                                                                                                                                                                                                                                                                                                                                                                                                                                                                | 1 set | \$22.00      | \$22.00  |