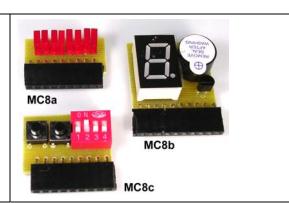

| MC8a | 8 LED module<br>(8 LED 模組)                                            | MCBa                                                                                                                                                                                                                                                                                                                                                                                                                                                                                                                                                                                                                                                                                                                                                                                                                                                                                                                                                                                                                                                                                                                                                                                                                                                                                                                                                                                                                                                                                                                                                                                                                                                                                                                                                                                                                                                                                                                                                                                                                                                                                                                           | 1 set | \$20.00 | \$20.00  |
|------|-----------------------------------------------------------------------|--------------------------------------------------------------------------------------------------------------------------------------------------------------------------------------------------------------------------------------------------------------------------------------------------------------------------------------------------------------------------------------------------------------------------------------------------------------------------------------------------------------------------------------------------------------------------------------------------------------------------------------------------------------------------------------------------------------------------------------------------------------------------------------------------------------------------------------------------------------------------------------------------------------------------------------------------------------------------------------------------------------------------------------------------------------------------------------------------------------------------------------------------------------------------------------------------------------------------------------------------------------------------------------------------------------------------------------------------------------------------------------------------------------------------------------------------------------------------------------------------------------------------------------------------------------------------------------------------------------------------------------------------------------------------------------------------------------------------------------------------------------------------------------------------------------------------------------------------------------------------------------------------------------------------------------------------------------------------------------------------------------------------------------------------------------------------------------------------------------------------------|-------|---------|----------|
| MC8b | 7 segment and buzzer module<br>(7 劃顕示管及蜂鳴器模塊)                         | One sewyy  That  The service  That  The service  The serv | 1 set | \$22.00 | \$22.00  |
| MC8c | 2 push button swiches and 4 pins dip switch module (2 輕觸開關及 4 位元雙列開關) | 1 2 3 4<br>1 2 3 4                                                                                                                                                                                                                                                                                                                                                                                                                                                                                                                                                                                                                                                                                                                                                                                                                                                                                                                                                                                                                                                                                                                                                                                                                                                                                                                                                                                                                                                                                                                                                                                                                                                                                                                                                                                                                                                                                                                                                                                                                                                                                                             | 1 set | \$22.00 | \$22.00  |
| FC1  | (I) - Dupon Wire 100mm (杜邦線)                                          | Red x2 Blk x2 Orange x2                                                                                                                                                                                                                                                                                                                                                                                                                                                                                                                                                                                                                                                                                                                                                                                                                                                                                                                                                                                                                                                                                                                                                                                                                                                                                                                                                                                                                                                                                                                                                                                                                                                                                                                                                                                                                                                                                                                                                                                                                                                                                                        | 6     | \$0.50  | \$3.00   |
| FC2  | (I) - Dupon Wire 150mm (杜邦線)                                          | Blk x1 Red x1 Orange x3                                                                                                                                                                                                                                                                                                                                                                                                                                                                                                                                                                                                                                                                                                                                                                                                                                                                                                                                                                                                                                                                                                                                                                                                                                                                                                                                                                                                                                                                                                                                                                                                                                                                                                                                                                                                                                                                                                                                                                                                                                                                                                        | 5     | \$0.60  | \$3.00   |
| FC3  | (I) - Dupon Wire 200mm (杜邦線)                                          |                                                                                                                                                                                                                                                                                                                                                                                                                                                                                                                                                                                                                                                                                                                                                                                                                                                                                                                                                                                                                                                                                                                                                                                                                                                                                                                                                                                                                                                                                                                                                                                                                                                                                                                                                                                                                                                                                                                                                                                                                                                                                                                                |       | \$0.80  |          |
| FC4  | (H) - Plastic Connecting Rod L30mm Open Ends with 3 Holes(塑膠加工連接件)    | 0 1                                                                                                                                                                                                                                                                                                                                                                                                                                                                                                                                                                                                                                                                                                                                                                                                                                                                                                                                                                                                                                                                                                                                                                                                                                                                                                                                                                                                                                                                                                                                                                                                                                                                                                                                                                                                                                                                                                                                                                                                                                                                                                                            | 4     | \$1.00  | \$4.00   |
| FC5  | (c) - Dia 3mm Large Head Bolt(大頭螺絲)(10mm)                             | - a \\ (8%)                                                                                                                                                                                                                                                                                                                                                                                                                                                                                                                                                                                                                                                                                                                                                                                                                                                                                                                                                                                                                                                                                                                                                                                                                                                                                                                                                                                                                                                                                                                                                                                                                                                                                                                                                                                                                                                                                                                                                                                                                                                                                                                    | 14    | \$0.15  | \$2.10   |
| FC6  | Dia 3mm Bolt螺絲(10mm)                                                  | m 0 1 1 1 1 1 1 1 1 1 1 1 1 1 1 1 1 1 1                                                                                                                                                                                                                                                                                                                                                                                                                                                                                                                                                                                                                                                                                                                                                                                                                                                                                                                                                                                                                                                                                                                                                                                                                                                                                                                                                                                                                                                                                                                                                                                                                                                                                                                                                                                                                                                                                                                                                                                                                                                                                        | 4     | \$0.10  | \$0.40   |
| FC7  | (D) - Dia 3mm Bolt螺絲(5mm)                                             | <b>*</b>                                                                                                                                                                                                                                                                                                                                                                                                                                                                                                                                                                                                                                                                                                                                                                                                                                                                                                                                                                                                                                                                                                                                                                                                                                                                                                                                                                                                                                                                                                                                                                                                                                                                                                                                                                                                                                                                                                                                                                                                                                                                                                                       | 8     | \$0.10  | \$0.80   |
| FC8  | <b>(F)</b> - 3mm Nut 螺母                                               | •                                                                                                                                                                                                                                                                                                                                                                                                                                                                                                                                                                                                                                                                                                                                                                                                                                                                                                                                                                                                                                                                                                                                                                                                                                                                                                                                                                                                                                                                                                                                                                                                                                                                                                                                                                                                                                                                                                                                                                                                                                                                                                                              | 18    | \$0.05  | \$0.90   |
| FC9  | (B)- Dia3mm L5mm Hexagonal Copper                                     | - W                                                                                                                                                                                                                                                                                                                                                                                                                                                                                                                                                                                                                                                                                                                                                                                                                                                                                                                                                                                                                                                                                                                                                                                                                                                                                                                                                                                                                                                                                                                                                                                                                                                                                                                                                                                                                                                                                                                                                                                                                                                                                                                            | 4     | \$0.45  | \$1.80   |
|      | Connecting Rod(直徑 3mm 長 5mm 六角形銅柱)                                    |                                                                                                                                                                                                                                                                                                                                                                                                                                                                                                                                                                                                                                                                                                                                                                                                                                                                                                                                                                                                                                                                                                                                                                                                                                                                                                                                                                                                                                                                                                                                                                                                                                                                                                                                                                                                                                                                                                                                                                                                                                                                                                                                |       | ·       |          |
| FC10 | (A) - Angle Mount 角碼                                                  | - 8                                                                                                                                                                                                                                                                                                                                                                                                                                                                                                                                                                                                                                                                                                                                                                                                                                                                                                                                                                                                                                                                                                                                                                                                                                                                                                                                                                                                                                                                                                                                                                                                                                                                                                                                                                                                                                                                                                                                                                                                                                                                                                                            | 4     | \$0.50  | \$2.00   |
| FC11 | (G)- L60mm Plastic Tighten Belt(尼龍紮帶)                                 | 4                                                                                                                                                                                                                                                                                                                                                                                                                                                                                                                                                                                                                                                                                                                                                                                                                                                                                                                                                                                                                                                                                                                                                                                                                                                                                                                                                                                                                                                                                                                                                                                                                                                                                                                                                                                                                                                                                                                                                                                                                                                                                                                              | 10    | \$0.05  | \$0.50   |
| ОТ3  | Assembly fee(加工費)                                                     |                                                                                                                                                                                                                                                                                                                                                                                                                                                                                                                                                                                                                                                                                                                                                                                                                                                                                                                                                                                                                                                                                                                                                                                                                                                                                                                                                                                                                                                                                                                                                                                                                                                                                                                                                                                                                                                                                                                                                                                                                                                                                                                                |       | \$80.00 | \$80.00  |
|      |                                                                       |                                                                                                                                                                                                                                                                                                                                                                                                                                                                                                                                                                                                                                                                                                                                                                                                                                                                                                                                                                                                                                                                                                                                                                                                                                                                                                                                                                                                                                                                                                                                                                                                                                                                                                                                                                                                                                                                                                                                                                                                                                                                                                                                |       | Total:  | \$624.00 |

#### The programming techniques can be divided in the following levels:

- 1) Level 1 Use the C51 flow code program developed by our company to progam the motion of the car to avoid the obstacles or follow the guided track.
- 2) Level 2 Use the C51 flow code program developed by our company to progam the flashing pattern of 8 LED module (MC8a), the display and the sound pattern of the 7 segments display and buzzer module (MC8b), and the interaction and respones of the 2 push button switches and 4 pins dip switch module (MC8c).
- 3) Level 3 Use the process embedded in the C51 flow code program developed by our company to input the simple C commands to extend the motion of the car and control of the modules.
- 4) Level 4 The robot car can be used as the experiment or development board. User writes the program in C language or BASIC language in the BASCOM environment. The I/O pins of the 89S51 chip can be fully used. The interactive I/O control can be achieved by using the sensors (sensing device) and the actuators (output reactor).